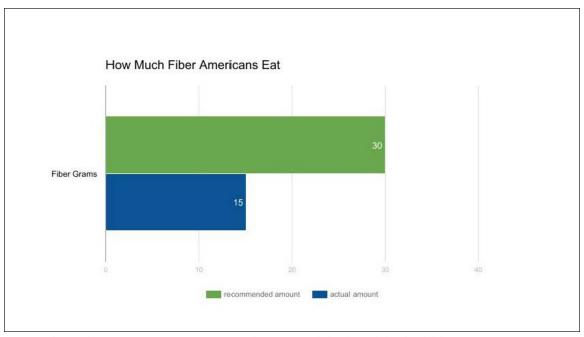

NOTES: Using Acrobat Reader, you can now type out your notes in the space provided under each thumbnail slide. DON'T FORGET TO SAVE YOUR FILE!

In general, as the fiber goes up the calories come down

Diana Fleming, PhD, LDN - Director of Nutrition Services - Full Plate Living Ricky Seiler, Employer Network Manager - Full Plate Living