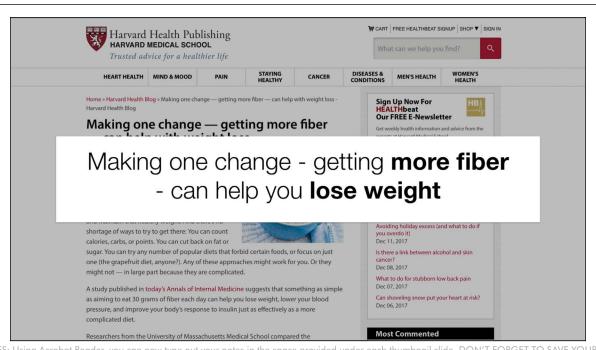

1 NOTES: Using Acrobat Reader, you can now type out your notes in the space provided under each thumbnail slide. DON'T FORGET TO SAVE YOUR FILE!

You get the biggest bang for your "weight loss buck" by changing the way you eat