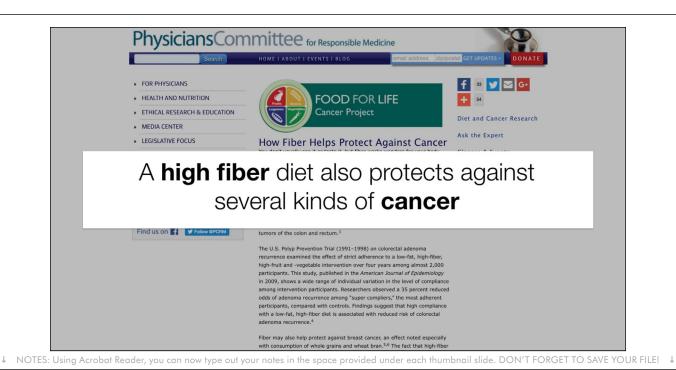

1 NOTES: Using Acrobat Reader, you can now type out your notes in the space provided under each thumbnail slide. DON'T FORGET TO SAVE YOUR FILE!

You get the biggest bang for your "weight loss buck" by changing the way you eat