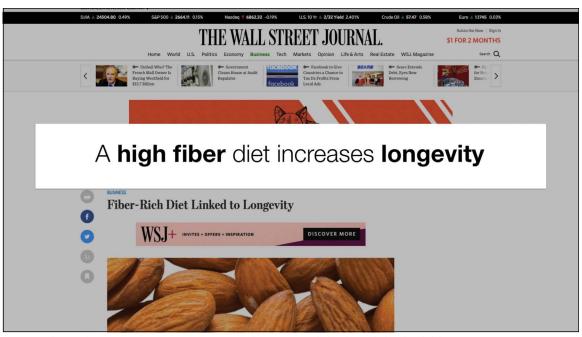

1 NOTES: Using Acrobat Reader, you can now type out your notes in the space provided under each thumbnail slide. DON'T FORGET TO SAVE YOUR FILE!

You get the biggest bang for your "weight loss buck" by changing the way you eat