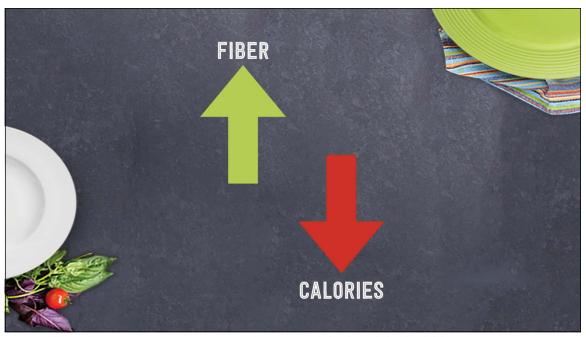

1 NOTES: Using Acrobat Reader, you can now type out your notes in the space provided under each thumbnail slide. DON'T FORGET TO SAVE YOUR FILE!

You get the biggest bang for your "weight loss buck" by changing the way you eat