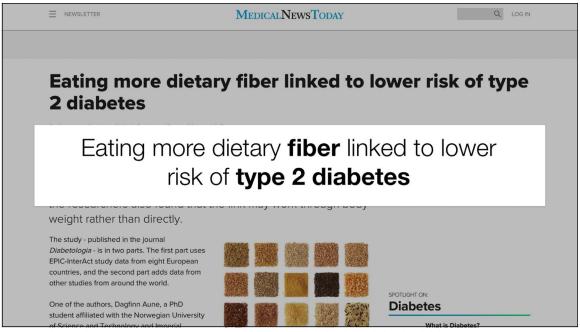

1 NOTES: Using Acrobat Reader, you can now type out your notes in the space provided under each thumbnail slide. DON'T FORGET TO SAVE YOUR FILE!

You get the biggest bang for your "weight loss buck" by changing the way you eat