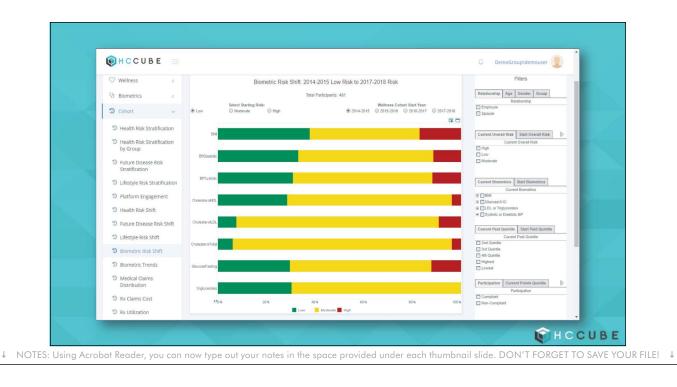

Ajay Kohli, MD JD • Chief Medical Officer, HC Cube

Ajay Kohli, MD JD • Chief Medical Officer, HC Cube

|           | 👰 НССИВЕ 📃                                                               |                                              |                                                              | DemoGroup\demouser                                                                                                                                                                                                                                                                                                                                                                                                                                                                                                                                 |  |
|-----------|--------------------------------------------------------------------------|----------------------------------------------|--------------------------------------------------------------|----------------------------------------------------------------------------------------------------------------------------------------------------------------------------------------------------------------------------------------------------------------------------------------------------------------------------------------------------------------------------------------------------------------------------------------------------------------------------------------------------------------------------------------------------|--|
|           | 🛱 Dashboard                                                              | Financial Impact > ROI and Net Savings       |                                                              |                                                                                                                                                                                                                                                                                                                                                                                                                                                                                                                                                    |  |
| 1         | 🗄 Enrollment <                                                           | High Co<br>Adjusted                          | Not Adjusted     PDF     Help                                | APPLY FILTERS                                                                                                                                                                                                                                                                                                                                                                                                                                                                                                                                      |  |
|           | ♡ Wellness <<br>맛 Biometrics <<br>♡ Cohort <                             | ROI and Net Savings vs PWC Trend (2014-2015) | ROI and Net Savings vs Non-Participant Trend (2014-<br>2015) | Filters           Year         Relationship         Age         Gender         Group           Program Year         2015-2016         2015-2016         2015-2016                                                                                                                                                                                                                                                                                                                                                                                  |  |
|           | Cohort <                                                                 | Net Savings                                  | Net Savings                                                  | © 2016-2017 © 2017-2018                                                                                                                                                                                                                                                                                                                                                                                                                                                                                                                            |  |
|           | Gaps In Care <                                                           | \$1,104,680.24                               | -\$156,705.67                                                | Current Overall Risk Start Overall Risk D<br>Current Overall Risk                                                                                                                                                                                                                                                                                                                                                                                                                                                                                  |  |
|           | <ul> <li>B Financial Impact </li> <li>Claims Cost vs Industry</li> </ul> | ROI                                          | ROI                                                          | ፼ Low<br>፼ Moderate                                                                                                                                                                                                                                                                                                                                                                                                                                                                                                                                |  |
| I Toolkit | Trend ROI and Net Savings                                                | 1,005%                                       | -257%                                                        | Centrett Biometrics         Start Biometrics           Centrett Biometrics         Biological Activity           B (Discard Activity)         Start Biometric           B (Discard Activity)         Start Biometric           B (Discard Activity)         Start Biometric           Centrett Biodianties         Start Biometric           D (Discard Activity)         Start Biometric           D (Discard Bc)         Centrett Pada Cuntols           D (Discard Bc)         Start Biometric           D (Discard Bc)         Start Biometric |  |
|           |                                                                          | Program Costs remain at \$100,000 per year   |                                                              | Highest     Lowest     Participation     Current Points Quintile                                                                                                                                                                                                                                                                                                                                                                                                                                                                                   |  |