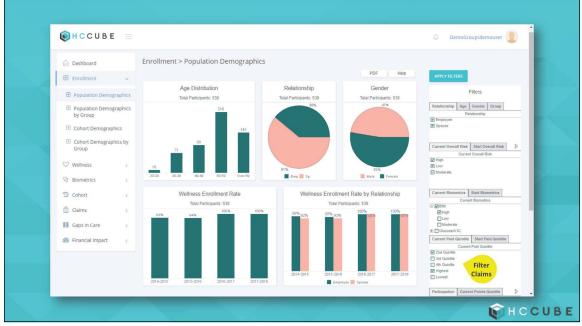

Ajay Kohli, MD JD • Chief Medical Officer, HC Cube

Ajay Kohli, MD JD • Chief Medical Officer, HC Cube

|           | 👰 НССИВЕ 📃                                                               |                                              |                                                              | DemoGroup\demouser                                                                                                                                                                                                                                                                                                                                                                                                                                                                                                                                 |  |
|-----------|--------------------------------------------------------------------------|----------------------------------------------|--------------------------------------------------------------|----------------------------------------------------------------------------------------------------------------------------------------------------------------------------------------------------------------------------------------------------------------------------------------------------------------------------------------------------------------------------------------------------------------------------------------------------------------------------------------------------------------------------------------------------|--|
|           | 🛱 Dashboard                                                              | Financial Impact > ROI and Net Savings       |                                                              |                                                                                                                                                                                                                                                                                                                                                                                                                                                                                                                                                    |  |
| 1         | 🗄 Enrollment <                                                           | High Co<br>Adjusted                          | Not Adjusted     PDF     Help                                | APPLY FILTERS                                                                                                                                                                                                                                                                                                                                                                                                                                                                                                                                      |  |
|           | ♡ Wellness <<br>맛 Biometrics <<br>♡ Cohort <                             | ROI and Net Savings vs PWC Trend (2014-2015) | ROI and Net Savings vs Non-Participant Trend (2014-<br>2015) | Filters           Year         Relationship         Age         Gender         Group           Program Year         2015-2016         2015-2016         2015-2016                                                                                                                                                                                                                                                                                                                                                                                  |  |
|           | Cohort <                                                                 | Net Savings                                  | Net Savings                                                  | © 2016-2017 © 2017-2018                                                                                                                                                                                                                                                                                                                                                                                                                                                                                                                            |  |
|           | Gaps In Care <                                                           | \$1,104,680.24                               | -\$156,705.67                                                | Current Overall Risk Start Overall Risk D<br>Current Overall Risk                                                                                                                                                                                                                                                                                                                                                                                                                                                                                  |  |
|           | <ul> <li>B Financial Impact </li> <li>Claims Cost vs Industry</li> </ul> | ROI                                          | ROI                                                          | ፼ Low<br>፼ Moderate                                                                                                                                                                                                                                                                                                                                                                                                                                                                                                                                |  |
| I Toolkit | Trend ROI and Net Savings                                                | 1,005%                                       | -257%                                                        | Centrett Biometrics         Start Biometrics           Centrett Biometrics         Biological Activity           B (Discard Activity)         Start Biometric           B (Discard Activity)         Start Biometric           B (Discard Activity)         Start Biometric           Centrett Biodianties         Start Biometric           D (Discard Activity)         Start Biometric           D (Discard Bc)         Centrett Pada Cuntols           D (Discard Bc)         Start Biometric           D (Discard Bc)         Start Biometric |  |
|           |                                                                          | Program Costs remain at \$100,000 per year   |                                                              | Highest     Lowest     Participation     Current Points Quintile                                                                                                                                                                                                                                                                                                                                                                                                                                                                                   |  |