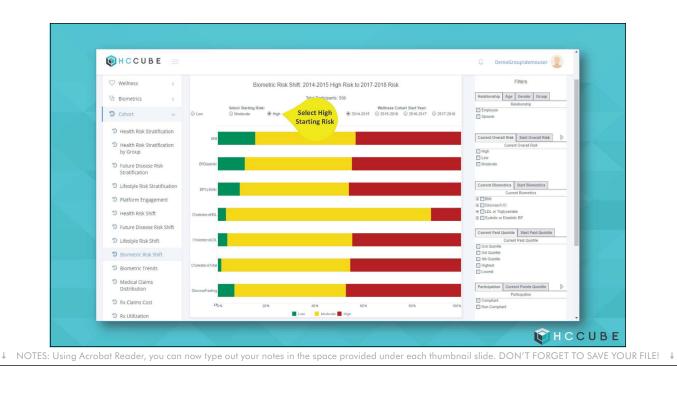

Ajay Kohli, MD JD • Chief Medical Officer, HC Cube

Ajay Kohli, MD JD • Chief Medical Officer, HC Cube

|           | 👰 НССИВЕ 📃                                                               |                                              |                                                              | DemoGroup\demouser                                                                                                                                                                                                                                                                                                                                                                                                                                                                                                                                 |  |
|-----------|--------------------------------------------------------------------------|----------------------------------------------|--------------------------------------------------------------|----------------------------------------------------------------------------------------------------------------------------------------------------------------------------------------------------------------------------------------------------------------------------------------------------------------------------------------------------------------------------------------------------------------------------------------------------------------------------------------------------------------------------------------------------|--|
|           | 🛱 Dashboard                                                              | Financial Impact > ROI and Net Savings       |                                                              |                                                                                                                                                                                                                                                                                                                                                                                                                                                                                                                                                    |  |
| 1         | 🗄 Enrollment <                                                           | High Co<br>Adjusted                          | Not Adjusted     PDF     Help                                | APPLY FILTERS                                                                                                                                                                                                                                                                                                                                                                                                                                                                                                                                      |  |
|           | ♡ Wellness <<br>맛 Biometrics <<br>♡ Cohort <                             | ROI and Net Savings vs PWC Trend (2014-2015) | ROI and Net Savings vs Non-Participant Trend (2014-<br>2015) | Filters           Year         Relationship         Age         Gender         Group           Program Year         2015-2016         2015-2016         2015-2016                                                                                                                                                                                                                                                                                                                                                                                  |  |
|           | Cohort <                                                                 | Net Savings                                  | Net Savings                                                  | © 2016-2017 © 2017-2018                                                                                                                                                                                                                                                                                                                                                                                                                                                                                                                            |  |
|           | Gaps In Care <                                                           | \$1,104,680.24                               | -\$156,705.67                                                | Current Overall Risk Start Overall Risk D<br>Current Overall Risk                                                                                                                                                                                                                                                                                                                                                                                                                                                                                  |  |
|           | <ul> <li>B Financial Impact </li> <li>Claims Cost vs Industry</li> </ul> | ROI                                          | ROI                                                          | ፼ Low<br>፼ Moderate                                                                                                                                                                                                                                                                                                                                                                                                                                                                                                                                |  |
| I Toolkit | Trend ROI and Net Savings                                                | 1,005%                                       | -257%                                                        | Centrett Biometrics         Start Biometrics           Centrett Biometrics         Biological Activity           B (Discard Activity)         Start Biometric           B (Discard Activity)         Start Biometric           B (Discard Activity)         Start Biometric           Centrett Biodianties         Start Biometric           D (Discard Activity)         Start Biometric           D (Discard Bc)         Centrett Pada Cuntols           D (Discard Bc)         Start Biometric           D (Discard Bc)         Start Biometric |  |
|           |                                                                          | Program Costs remain at \$100,000 per year   |                                                              | Highest     Lowest     Participation     Current Points Quintile                                                                                                                                                                                                                                                                                                                                                                                                                                                                                   |  |