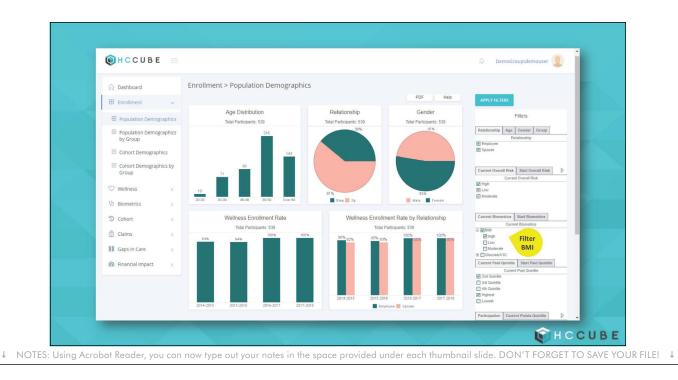

Ajay Kohli, MD JD • Chief Medical Officer, HC Cube

Ajay Kohli, MD JD • Chief Medical Officer, HC Cube

|           | 👰 НССИВЕ 📃                                                               |                                              |                                                              | DemoGroup\demouser                                                                                                                                                                                                                                                                                                                                                                                                                                                                                                                                 |  |
|-----------|--------------------------------------------------------------------------|----------------------------------------------|--------------------------------------------------------------|----------------------------------------------------------------------------------------------------------------------------------------------------------------------------------------------------------------------------------------------------------------------------------------------------------------------------------------------------------------------------------------------------------------------------------------------------------------------------------------------------------------------------------------------------|--|
|           | 🛱 Dashboard                                                              | Financial Impact > ROI and Net Savings       |                                                              |                                                                                                                                                                                                                                                                                                                                                                                                                                                                                                                                                    |  |
| 1         | 🗄 Enrollment <                                                           | High Co<br>Adjusted                          | Not Adjusted     PDF     Help                                | APPLY FILTERS                                                                                                                                                                                                                                                                                                                                                                                                                                                                                                                                      |  |
|           | ♡ Wellness <<br>맛 Biometrics <<br>♡ Cohort <                             | ROI and Net Savings vs PWC Trend (2014-2015) | ROI and Net Savings vs Non-Participant Trend (2014-<br>2015) | Filters           Year         Relationship         Age         Gender         Group           Program Year         2015-2016         2015-2016         2015-2016                                                                                                                                                                                                                                                                                                                                                                                  |  |
|           | Cohort <                                                                 | Net Savings                                  | Net Savings                                                  | © 2016-2017 © 2017-2018                                                                                                                                                                                                                                                                                                                                                                                                                                                                                                                            |  |
|           | Gaps In Care <                                                           | \$1,104,680.24                               | -\$156,705.67                                                | Current Overall Risk Start Overall Risk D<br>Current Overall Risk                                                                                                                                                                                                                                                                                                                                                                                                                                                                                  |  |
|           | <ul> <li>B Financial Impact </li> <li>Claims Cost vs Industry</li> </ul> | ROI                                          | ROI                                                          | ፼ Low<br>፼ Moderate                                                                                                                                                                                                                                                                                                                                                                                                                                                                                                                                |  |
| I Toolkit | Trend ROI and Net Savings                                                | 1,005%                                       | -257%                                                        | Centrett Biometrics         Start Biometrics           Centrett Biometrics         Biological Activity           B (Discard Activity)         Start Biometric           B (Discard Activity)         Start Biometric           B (Discard Activity)         Start Biometric           Centrett Biodianties         Start Biometric           D (Discard Activity)         Start Biometric           D (Discard Bc)         Centrett Pada Cuntols           D (Discard Bc)         Start Biometric           D (Discard Bc)         Start Biometric |  |
|           |                                                                          | Program Costs remain at \$100,000 per year   |                                                              | Highest     Lowest     Participation     Current Points Quintile                                                                                                                                                                                                                                                                                                                                                                                                                                                                                   |  |