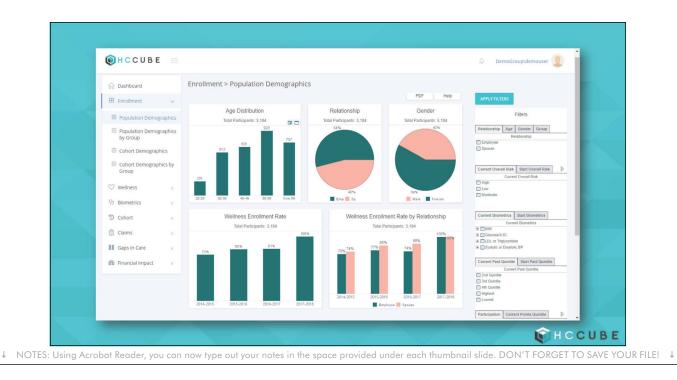

Ajay Kohli, MD JD • Chief Medical Officer, HC Cube

Ajay Kohli, MD JD • Chief Medical Officer, HC Cube

|           | 👰 НССИВЕ 📃                                                               |                                              |                                                              | DemoGroup\demouser                                                                                                                                                                                                                                                                                                                                                                                                                                                                                                                                 |  |
|-----------|--------------------------------------------------------------------------|----------------------------------------------|--------------------------------------------------------------|----------------------------------------------------------------------------------------------------------------------------------------------------------------------------------------------------------------------------------------------------------------------------------------------------------------------------------------------------------------------------------------------------------------------------------------------------------------------------------------------------------------------------------------------------|--|
|           | 🛱 Dashboard                                                              | Financial Impact > ROI and Net Savings       |                                                              |                                                                                                                                                                                                                                                                                                                                                                                                                                                                                                                                                    |  |
| 1         | 🗄 Enrollment <                                                           | High Co<br>Adjusted                          | Not Adjusted     PDF     Help                                | APPLY FILTERS                                                                                                                                                                                                                                                                                                                                                                                                                                                                                                                                      |  |
|           | ♡ Wellness <<br>맛 Biometrics <<br>♡ Cohort <                             | ROI and Net Savings vs PWC Trend (2014-2015) | ROI and Net Savings vs Non-Participant Trend (2014-<br>2015) | Filters           Year         Relationship         Age         Gender         Group           Program Year         2015-2016         2015-2016         2015-2016                                                                                                                                                                                                                                                                                                                                                                                  |  |
|           | Cohort <                                                                 | Net Savings                                  | Net Savings                                                  | © 2016-2017 © 2017-2018                                                                                                                                                                                                                                                                                                                                                                                                                                                                                                                            |  |
|           | Gaps In Care <                                                           | \$1,104,680.24                               | -\$156,705.67                                                | Current Overall Risk Start Overall Risk D<br>Current Overall Risk                                                                                                                                                                                                                                                                                                                                                                                                                                                                                  |  |
|           | <ul> <li>B Financial Impact </li> <li>Claims Cost vs Industry</li> </ul> | ROI                                          | ROI                                                          | ፼ Low<br>፼ Moderate                                                                                                                                                                                                                                                                                                                                                                                                                                                                                                                                |  |
| I Toolkit | Trend ROI and Net Savings                                                | 1,005%                                       | -257%                                                        | Centrett Biometrics         Start Biometrics           Centrett Biometrics         Biological Activity           B (Discard Activity)         Start Biometric           B (Discard Activity)         Start Biometric           B (Discard Activity)         Start Biometric           Centrett Biodianties         Start Biometric           D (Discard Activity)         Start Biometric           D (Discard Bc)         Centrett Pada Cuntols           D (Discard Bc)         Start Biometric           D (Discard Bc)         Start Biometric |  |
|           |                                                                          | Program Costs remain at \$100,000 per year   |                                                              | Highest     Lowest     Participation     Current Points Quintile                                                                                                                                                                                                                                                                                                                                                                                                                                                                                   |  |