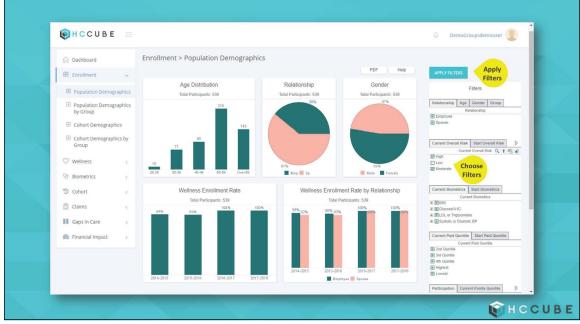

Ajay Kohli, MD JD • Chief Medical Officer, HC Cube

Ajay Kohli, MD JD • Chief Medical Officer, HC Cube

|           | 👰 НССИВЕ 📃                                                               |                                              |                                                              | DemoGroup\demouser                                                                                                                                                                                                                                                                                                                                                                                                                                                                                                                                 |  |
|-----------|--------------------------------------------------------------------------|----------------------------------------------|--------------------------------------------------------------|----------------------------------------------------------------------------------------------------------------------------------------------------------------------------------------------------------------------------------------------------------------------------------------------------------------------------------------------------------------------------------------------------------------------------------------------------------------------------------------------------------------------------------------------------|--|
|           | 🛱 Dashboard                                                              | Financial Impact > ROI and Net Savings       |                                                              |                                                                                                                                                                                                                                                                                                                                                                                                                                                                                                                                                    |  |
| 1         | 🗄 Enrollment <                                                           | High Co<br>Adjusted                          | Not Adjusted     PDF     Help                                | APPLY FILTERS                                                                                                                                                                                                                                                                                                                                                                                                                                                                                                                                      |  |
|           | ♡ Wellness <<br>맛 Biometrics <<br>♡ Cohort <                             | ROI and Net Savings vs PWC Trend (2014-2015) | ROI and Net Savings vs Non-Participant Trend (2014-<br>2015) | Filters           Year         Relationship         Age         Gender         Group           Program Year         2015-2016         2015-2016         2015-2016                                                                                                                                                                                                                                                                                                                                                                                  |  |
|           | Cohort <                                                                 | Net Savings                                  | Net Savings                                                  | © 2016-2017 © 2017-2018                                                                                                                                                                                                                                                                                                                                                                                                                                                                                                                            |  |
|           | Gaps In Care <                                                           | \$1,104,680.24                               | -\$156,705.67                                                | Current Overall Risk Start Overall Risk D<br>Current Overall Risk                                                                                                                                                                                                                                                                                                                                                                                                                                                                                  |  |
|           | <ul> <li>B Financial Impact </li> <li>Claims Cost vs Industry</li> </ul> | ROI                                          | ROI                                                          | ፼ Low<br>፼ Moderate                                                                                                                                                                                                                                                                                                                                                                                                                                                                                                                                |  |
| I Toolkit | Trend ROI and Net Savings                                                | 1,005%                                       | -257%                                                        | Centrett Biometrics         Start Biometrics           Centrett Biometrics         Biological Activity           B (Discard Activity)         Start Biometric           B (Discard Activity)         Start Biometric           B (Discard Activity)         Start Biometric           Centrett Biodianties         Start Biometric           D (Discard Activity)         Start Biometric           D (Discard Bc)         Centrett Pada Cuntols           D (Discard Bc)         Start Biometric           D (Discard Bc)         Start Biometric |  |
|           |                                                                          | Program Costs remain at \$100,000 per year   |                                                              | Highest     Lowest     Participation     Current Points Quintile                                                                                                                                                                                                                                                                                                                                                                                                                                                                                   |  |