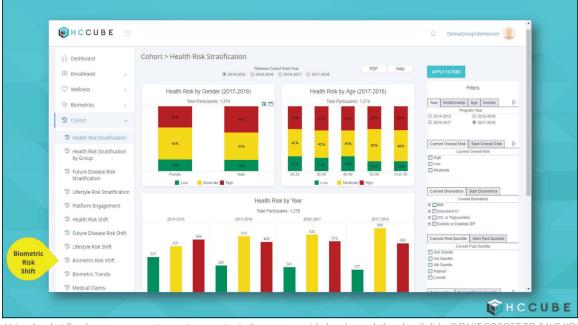

Ajay Kohli, MD JD • Chief Medical Officer, HC Cube









Ajay Kohli, MD JD • Chief Medical Officer, HC Cube





#### FCCUBE

Ajay Kohli, MD JD • Chief Medical Officer, HC Cube





Ajay Kohli, MD JD • Chief Medical Officer, HC Cube





Ajay Kohli, MD JD • Chief Medical Officer, HC Cube





Ajay Kohli, MD JD • Chief Medical Officer, HC Cube





Ajay Kohli, MD JD • Chief Medical Officer, HC Cube





Ajay Kohli, MD JD • Chief Medical Officer, HC Cube





Ajay Kohli, MD JD • Chief Medical Officer, HC Cube









Ajay Kohli, MD JD • Chief Medical Officer, HC Cube





Ajay Kohli, MD JD • Chief Medical Officer, HC Cube





Ajay Kohli, MD JD • Chief Medical Officer, HC Cube





Ajay Kohli, MD JD • Chief Medical Officer, HC Cube





Ajay Kohli, MD JD • Chief Medical Officer, HC Cube





Ajay Kohli, MD JD • Chief Medical Officer, HC Cube





Ajay Kohli, MD JD • Chief Medical Officer, HC Cube







|           | 👰 НССИВЕ 📃                                                               |                                              |                                                              | DemoGroup\demouser