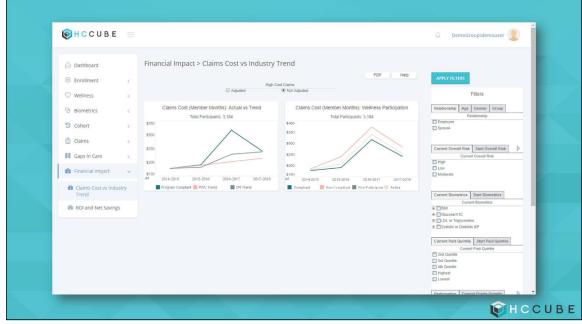

Ajay Kohli, MD JD • Chief Medical Officer, HC Cube

Ajay Kohli, MD JD • Chief Medical Officer, HC Cube

|           | 👰 НССИВЕ 📃                                                               |                                              |                                                              | DemoGroup\demouser                                                                                                                                                                                                                                                                                                                                                                                                                                                                                                                                 |  |
|-----------|--------------------------------------------------------------------------|----------------------------------------------|--------------------------------------------------------------|----------------------------------------------------------------------------------------------------------------------------------------------------------------------------------------------------------------------------------------------------------------------------------------------------------------------------------------------------------------------------------------------------------------------------------------------------------------------------------------------------------------------------------------------------|--|
|           | 🛱 Dashboard                                                              | Financial Impact > ROI and Net Savings       |                                                              |                                                                                                                                                                                                                                                                                                                                                                                                                                                                                                                                                    |  |
| 1         | 🗄 Enrollment <                                                           | High Co<br>Adjusted                          | Not Adjusted     PDF     Help                                | APPLY FILTERS                                                                                                                                                                                                                                                                                                                                                                                                                                                                                                                                      |  |
|           | ♡ Wellness <<br>맛 Biometrics <<br>♡ Cohort <                             | ROI and Net Savings vs PWC Trend (2014-2015) | ROI and Net Savings vs Non-Participant Trend (2014-<br>2015) | Filters           Year         Relationship         Age         Gender         Group           Program Year         2015-2016         2015-2016         2015-2016                                                                                                                                                                                                                                                                                                                                                                                  |  |
|           | Cohort <                                                                 | Net Savings                                  | Net Savings                                                  | © 2016-2017 © 2017-2018                                                                                                                                                                                                                                                                                                                                                                                                                                                                                                                            |  |
|           | Gaps In Care <                                                           | \$1,104,680.24                               | -\$156,705.67                                                | Current Overall Risk Start Overall Risk D<br>Current Overall Risk                                                                                                                                                                                                                                                                                                                                                                                                                                                                                  |  |
|           | <ul> <li>B Financial Impact </li> <li>Claims Cost vs Industry</li> </ul> | ROI                                          | ROI                                                          | ፼ Low<br>፼ Moderate                                                                                                                                                                                                                                                                                                                                                                                                                                                                                                                                |  |
| I Toolkit | Trend ROI and Net Savings                                                | 1,005%                                       | -257%                                                        | Centrett Biometrics         Start Biometrics           Centrett Biometrics         Biological Activity           B (Discard Activity)         Start Biometric           B (Discard Activity)         Start Biometric           B (Discard Activity)         Start Biometric           Centrett Biodianties         Start Biometric           D (Discard Activity)         Start Biometric           D (Discard Bc)         Centrett Pada Cuntols           D (Discard Bc)         Start Biometric           D (Discard Bc)         Start Biometric |  |
|           |                                                                          | Program Costs remain at \$100,000 per year   |                                                              | Highest     Lowest     Participation     Current Points Quintile                                                                                                                                                                                                                                                                                                                                                                                                                                                                                   |  |