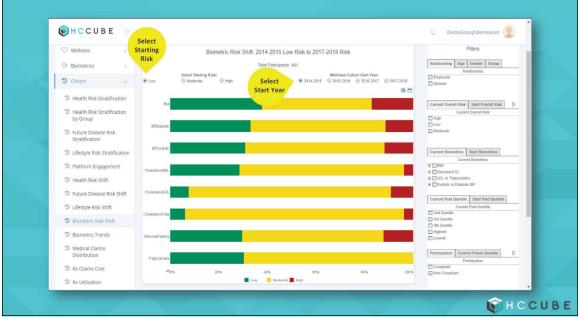

Ajay Kohli, MD JD • Chief Medical Officer, HC Cube

Ajay Kohli, MD JD • Chief Medical Officer, HC Cube

|           | 👰 НССИВЕ 📃                                                               |                                              |                                                              | DemoGroup\demouser                                                                                                                                                                                                                                                                                                                                                                                                                                                                                                                                 |  |
|-----------|--------------------------------------------------------------------------|----------------------------------------------|--------------------------------------------------------------|----------------------------------------------------------------------------------------------------------------------------------------------------------------------------------------------------------------------------------------------------------------------------------------------------------------------------------------------------------------------------------------------------------------------------------------------------------------------------------------------------------------------------------------------------|--|
|           | 🛱 Dashboard                                                              | Financial Impact > ROI and Net Savings       |                                                              |                                                                                                                                                                                                                                                                                                                                                                                                                                                                                                                                                    |  |
| 1         | 🗄 Enrollment <                                                           | High Co<br>Adjusted                          | Not Adjusted     PDF     Help                                | APPLY FILTERS                                                                                                                                                                                                                                                                                                                                                                                                                                                                                                                                      |  |
|           | ♡ Wellness <<br>맛 Biometrics <<br>♡ Cohort <                             | ROI and Net Savings vs PWC Trend (2014-2015) | ROI and Net Savings vs Non-Participant Trend (2014-<br>2015) | Filters           Year         Relationship         Age         Gender         Group           Program Year         2015-2016         2015-2016         2015-2016                                                                                                                                                                                                                                                                                                                                                                                  |  |
|           | Cohort <                                                                 | Net Savings                                  | Net Savings                                                  | © 2016-2017 © 2017-2018                                                                                                                                                                                                                                                                                                                                                                                                                                                                                                                            |  |
|           | Gaps In Care <                                                           | \$1,104,680.24                               | -\$156,705.67                                                | Current Overall Risk Start Overall Risk D<br>Current Overall Risk                                                                                                                                                                                                                                                                                                                                                                                                                                                                                  |  |
|           | <ul> <li>B Financial Impact </li> <li>Claims Cost vs Industry</li> </ul> | ROI                                          | ROI                                                          | ፼ Low<br>፼ Moderate                                                                                                                                                                                                                                                                                                                                                                                                                                                                                                                                |  |
| I Toolkit | Trend ROI and Net Savings                                                | 1,005%                                       | -257%                                                        | Centrett Biometrics         Start Biometrics           Centrett Biometrics         Biological Activity           B (Discard Activity)         Start Biometric           B (Discard Activity)         Start Biometric           B (Discard Activity)         Start Biometric           Centrett Biodianties         Start Biometric           D (Discard Activity)         Start Biometric           D (Discard Bc)         Centrett Pada Cuntols           D (Discard Bc)         Start Biometric           D (Discard Bc)         Start Biometric |  |
|           |                                                                          | Program Costs remain at \$100,000 per year   |                                                              | Highest     Lowest     Participation     Current Points Quintile                                                                                                                                                                                                                                                                                                                                                                                                                                                                                   |  |