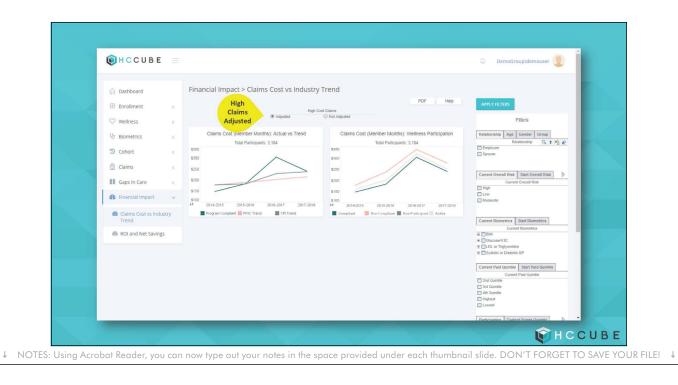

Ajay Kohli, MD JD • Chief Medical Officer, HC Cube

Ajay Kohli, MD JD • Chief Medical Officer, HC Cube

|           | 👰 НССИВЕ 📃                                                               |                                              |                                                              | DemoGroup\demouser                                                                                                                                                                                                                                                                                                                                                                                                                                                                                                                                 |  |
|-----------|--------------------------------------------------------------------------|----------------------------------------------|--------------------------------------------------------------|----------------------------------------------------------------------------------------------------------------------------------------------------------------------------------------------------------------------------------------------------------------------------------------------------------------------------------------------------------------------------------------------------------------------------------------------------------------------------------------------------------------------------------------------------|--|
|           | 🛱 Dashboard                                                              | Financial Impact > ROI and Net Savings       |                                                              |                                                                                                                                                                                                                                                                                                                                                                                                                                                                                                                                                    |  |
| 1         | 🗄 Enrollment <                                                           | High Co<br>Adjusted                          | Not Adjusted     PDF     Help                                | APPLY FILTERS                                                                                                                                                                                                                                                                                                                                                                                                                                                                                                                                      |  |
|           | ♡ Wellness <<br>맛 Biometrics <<br>♡ Cohort <                             | ROI and Net Savings vs PWC Trend (2014-2015) | ROI and Net Savings vs Non-Participant Trend (2014-<br>2015) | Filters           Year         Relationship         Age         Gender         Group           Program Year         2015-2016         2015-2016         2015-2016                                                                                                                                                                                                                                                                                                                                                                                  |  |
|           | Cohort <                                                                 | Net Savings                                  | Net Savings                                                  | © 2016-2017 © 2017-2018                                                                                                                                                                                                                                                                                                                                                                                                                                                                                                                            |  |
|           | Gaps In Care <                                                           | \$1,104,680.24                               | -\$156,705.67                                                | Current Overall Risk Start Overall Risk D<br>Current Overall Risk                                                                                                                                                                                                                                                                                                                                                                                                                                                                                  |  |
|           | <ul> <li>B Financial Impact </li> <li>Claims Cost vs Industry</li> </ul> | ROI                                          | ROI                                                          | ፼ Low<br>፼ Moderate                                                                                                                                                                                                                                                                                                                                                                                                                                                                                                                                |  |
| I Toolkit | Trend ROI and Net Savings                                                | 1,005%                                       | -257%                                                        | Centrett Biometrics         Start Biometrics           Centrett Biometrics         Biological Activity           B (Discard Activity)         Start Biometric           B (Discard Activity)         Start Biometric           B (Discard Activity)         Start Biometric           Centrett Biodianties         Start Biometric           D (Discard Activity)         Start Biometric           D (Discard Bc)         Centrett Pada Cuntols           D (Discard Bc)         Start Biometric           D (Discard Bc)         Start Biometric |  |
|           |                                                                          | Program Costs remain at \$100,000 per year   |                                                              | Highest     Lowest     Participation     Current Points Quintile                                                                                                                                                                                                                                                                                                                                                                                                                                                                                   |  |