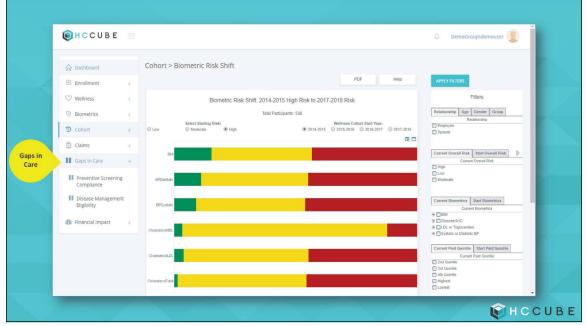

Ajay Kohli, MD JD • Chief Medical Officer, HC Cube

Ajay Kohli, MD JD • Chief Medical Officer, HC Cube

|           | 👰 НССИВЕ 📃                                                               |                                              |                                                              | DemoGroup\demouser                                                                                                                                                                                                                                                                                                                                                                                                                                                                                                                                 |  |
|-----------|--------------------------------------------------------------------------|----------------------------------------------|--------------------------------------------------------------|----------------------------------------------------------------------------------------------------------------------------------------------------------------------------------------------------------------------------------------------------------------------------------------------------------------------------------------------------------------------------------------------------------------------------------------------------------------------------------------------------------------------------------------------------|--|
|           | 🛱 Dashboard                                                              | Financial Impact > ROI and Net Savings       |                                                              |                                                                                                                                                                                                                                                                                                                                                                                                                                                                                                                                                    |  |
| 1         | 🗄 Enrollment <                                                           | High Co<br>Adjusted                          | Not Adjusted     PDF     Help                                | APPLY FILTERS                                                                                                                                                                                                                                                                                                                                                                                                                                                                                                                                      |  |
|           | ♡ Wellness <<br>맛 Biometrics <<br>♡ Cohort <                             | ROI and Net Savings vs PWC Trend (2014-2015) | ROI and Net Savings vs Non-Participant Trend (2014-<br>2015) | Filters           Year         Relationship         Age         Gender         Group           Program Year         2015-2016         2015-2016         2015-2016                                                                                                                                                                                                                                                                                                                                                                                  |  |
|           | Cohort <                                                                 | Net Savings                                  | Net Savings                                                  | © 2016-2017 © 2017-2018                                                                                                                                                                                                                                                                                                                                                                                                                                                                                                                            |  |
|           | Gaps In Care <                                                           | \$1,104,680.24                               | -\$156,705.67                                                | Current Overall Risk Start Overall Risk D<br>Current Overall Risk                                                                                                                                                                                                                                                                                                                                                                                                                                                                                  |  |
|           | <ul> <li>B Financial Impact </li> <li>Claims Cost vs Industry</li> </ul> | ROI                                          | ROI                                                          | ፼ Low<br>፼ Moderate                                                                                                                                                                                                                                                                                                                                                                                                                                                                                                                                |  |
| I Toolkit | Trend ROI and Net Savings                                                | 1,005%                                       | -257%                                                        | Centrett Biometrics         Start Biometrics           Centrett Biometrics         Biological Activity           B (Discard Activity)         Start Biometric           B (Discard Activity)         Start Biometric           B (Discard Activity)         Start Biometric           Centrett Biodianties         Start Biometric           D (Discard Activity)         Start Biometric           D (Discard Bc)         Centrett Pada Cuntols           D (Discard Bc)         Start Biometric           D (Discard Bc)         Start Biometric |  |
|           |                                                                          | Program Costs remain at \$100,000 per year   |                                                              | Highest     Lowest     Participation     Current Points Quintile                                                                                                                                                                                                                                                                                                                                                                                                                                                                                   |  |