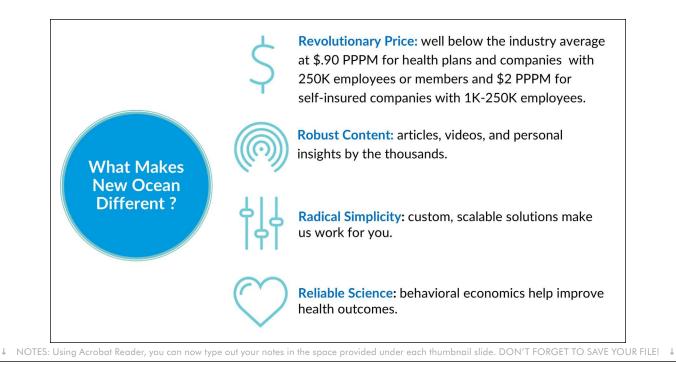

Hal Rosenbluth, Chairman & CEO • Joe Terrion, President

|                           | HEALTH SOLUTIONS                                                                                                             | -                           |
|---------------------------|------------------------------------------------------------------------------------------------------------------------------|-----------------------------|
|                           | See What You Could Be Saving                                                                                                 |                             |
|                           | y between \$3.20 and \$8.40 per person per month for health an<br>mber of employees or members to learn how much you could s |                             |
|                           | How many employees do you have?                                                                                              |                             |
|                           | 5000                                                                                                                         |                             |
|                           | Year one savings with New Ocean based on industry averages                                                                   |                             |
| ow-end (vs \$3.20 PPPM)** | Mid Range (vs \$5.50 PPPM)**                                                                                                 | High-end (vs \$8.40 PPPM)** |
| \$50,400                  | \$188,400                                                                                                                    | \$363,000                   |