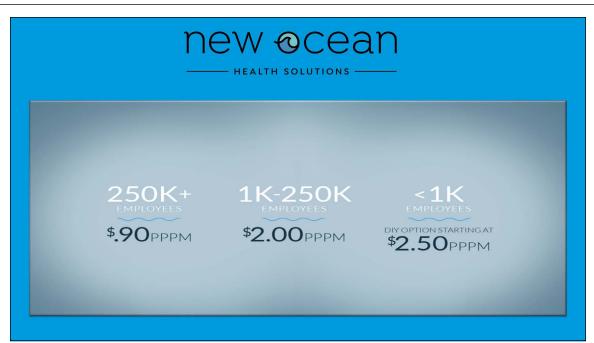

Hal Rosenbluth, Chairman & CEO • Joe Terrion, President

|                           | HEALTH SOLUTIONS                                                                                                             | -                           |
|---------------------------|------------------------------------------------------------------------------------------------------------------------------|-----------------------------|
|                           | See What You Could Be Saving                                                                                                 |                             |
|                           | y between \$3.20 and \$8.40 per person per month for health an<br>mber of employees or members to learn how much you could s |                             |
|                           | How many employees do you have?                                                                                              |                             |
|                           | 5000                                                                                                                         |                             |
|                           | Year one savings with New Ocean based on industry averages                                                                   |                             |
| ow-end (vs \$3.20 PPPM)** | Mid Range (vs \$5.50 PPPM)**                                                                                                 | High-end (vs \$8.40 PPPM)** |
| \$50,400                  | \$188,400                                                                                                                    | \$363,000                   |