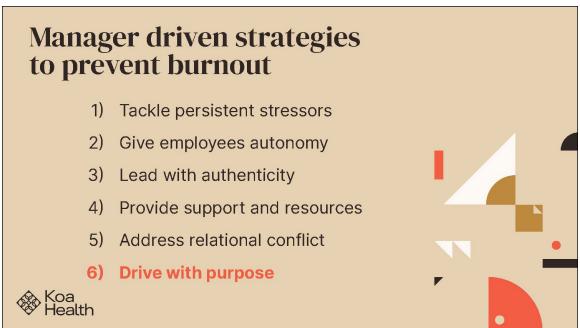

# Manager driven strategies to prevent burnout

- 1) Tackle persistent stressors
- 2) Give employees autonomy
- 3) Lead with authenticity
- 4) Provide support and resources
- 5) Address relational conflict