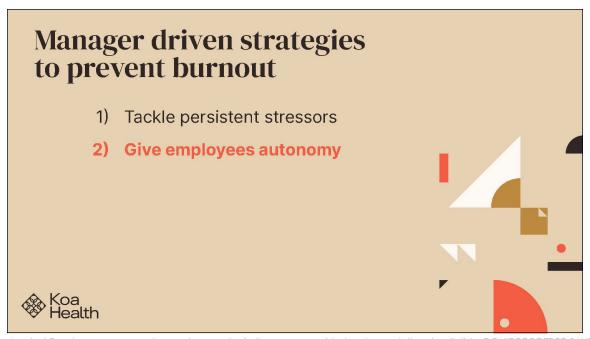

## Manager driven strategies to prevent burnout

- 1) Tackle persistent stressors
- 2) Give employees autonomy
- 3) Lead with authenticity

Nicola Hemmings, Workplace Scientist – Koa Health; Jennifer Gendron, Chief Commercial Officer – Koa Health

# Manager driven strategies to prevent burnout 1) Tackle persistent stressors 2) Give employees autonomy 3) Lead with authenticity 4) Provide support and resources

VOTES: Using Acrobat Reader, you can now type out your notes in the space provided under each thumbnail slide. DON'T FORGET TO SAVE YOUR FILE!