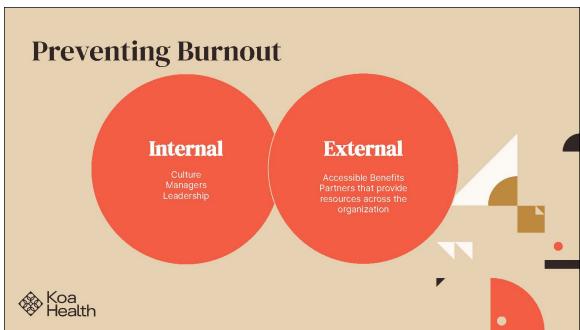

# Company-wide strategies Manager Training How to identify symptoms of burnout Action plan for employees identified as high-risk Privacy practices How to manage their own wellbeing Koa Health

📭 NOTES: Using Acrobat Reader, you can now type out your notes in the space provided under each thumbnail slide. DON'T FORGET TO SAVE YOUR FILE! 👃