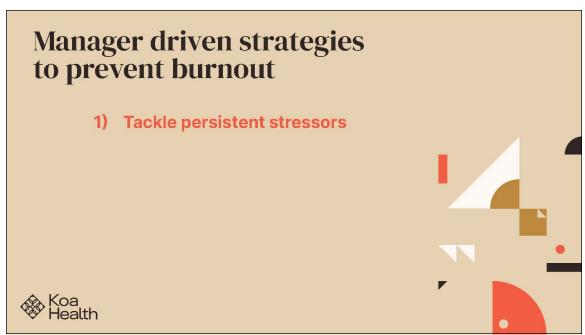

## Manager driven strategies to prevent burnout

- 1) Tackle persistent stressors
- 2) Give employees autonomy
- 3) Lead with authenticity

Nicola Hemmings, Workplace Scientist – Koa Health; Jennifer Gendron, Chief Commercial Officer – Koa Health