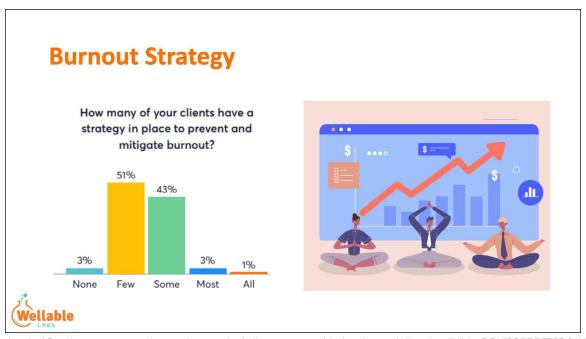

E!

#### **Burnout Stats**

of workers have experienced burnout, with 40% saying they've experienced burnout specifically during the pandemic. FlexJobs

or all workers believe burnout has worsen over the course of the pandemic. Indeed

of employees said their organization isn't doing anything to help with employee burnout. Eagle Hill Consulting





Brighid Sullivan, MS – Director, Wellable Labs



↓ NOTES: Using Acrobat Reader, you can now type out your notes in the space provided under each thumbnail slide. DON'T FORGET TO SAVE YOUR FILE! ↓



Brighid Sullivan, MS - Director, Wellable Labs



↓ NOTES: Using Acrobat Reader, you can now type out your notes in the space provided under each thumbnail slide. DON'T FORGET TO SAVE YOUR FILE! ↓



Brighid Sullivan, MS - Director, Wellable Labs



NOTES: Using Acrobat Reader, you can now type out your notes in the space provided under each thumbnail slide. DON'T FORGET TO SAVE YOUR FILE!



Brighid Sullivan, MS - Director, Wellable Labs



NOTES: Using Acrobat Reader, you can now type out your notes in the space provided under each thumbnail slide. DON'T FORGET TO SAVE YOUR FILE!



Brighid Sullivan, MS - Director, Wellable Labs



↓ NOTES: Using Acrobat Reader, you can now type out your notes in the space provided under each thumbnail slide. DON'T FORGET TO SAVE YOUR FILE! ↓



Brighid Sullivan, MS - Director, Wellable Labs



NOTES: Using Acrobat Reader, you can now type out your notes in the space provided under each thumbnail slide. DON'T FORGET TO SAVE YOUR FILE!



Brighid Sullivan, MS - Director, Wellable Labs



NOTES: Usi