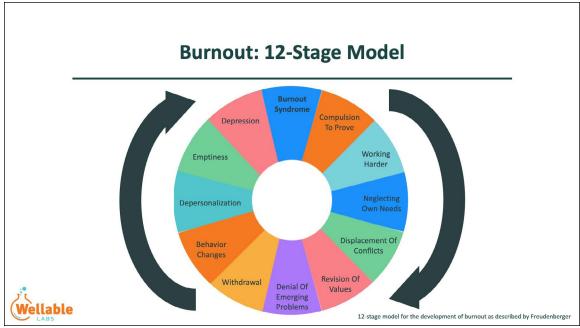

#### **Burnout Definition**

11th Revision of the International Classification of Diseases (ICD-11)

Burn-out is a syndrome conceptualized as resulting from chronic workplace stress that has not been successfully managed. It is characterized by three dimensions:

Feelings of energy depletion or exhaustion

Increased mental distance from one's job, or feelings of negativism or cynicism related to one's job

Reduced professional efficacy

1 NOTES: Using Acrobat Reader, you can now type out your notes in the space provided under each thumbnail slide. DON'T FORGET TO SAVE YOUR FILE!