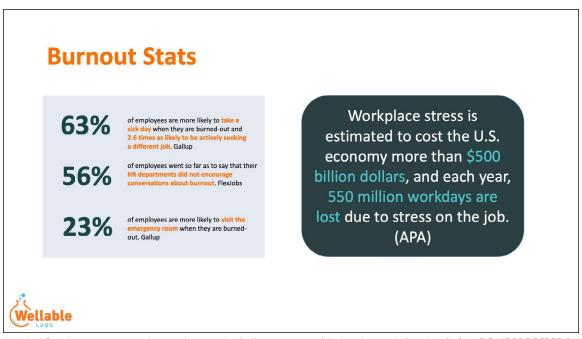

#### **Burnout Stats**

of workers have experienced burnout, with 40% saying they've experienced burnout specifically during the pandemic. FlexJobs

or all workers believe burnout has worsen over the course of the pandemic. Indeed

of employees said their organization isn't doing anything to help with employee burnout. Eagle Hill Consulting

Brighid Sullivan, MS – Director, Wellable Labs

↓ NOTES: Using Acrobat Reader, you can now type out your notes in the space provided under each thumbnail slide. DON'T FORGET TO SAVE YOUR FILE! ↓