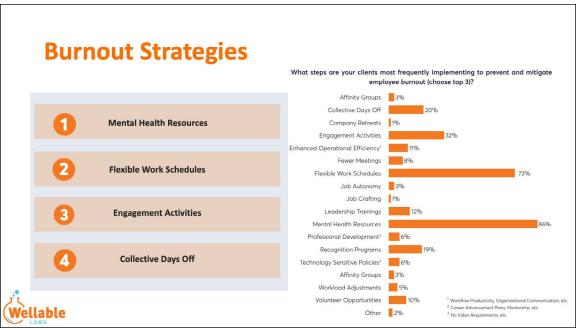

ver the course of the pandemic. Indeed

of employees said their organization isn't doing anything to help with employee burnout. Eagle Hill Consulting





Brighid Sullivan, MS – Director, Wellable Labs



↓ NOTES: Using Acrobat Reader, you can now type out your notes in the space provided under each thumbnail slide. DON'T FORGET TO SAVE YOUR FILE! ↓



Brighid Sullivan, MS - Director, Wellable Labs



↓ NOTES: Using Acrobat Reader, you can now type out your notes in the space provided under each thumbnail slide. DON'T FORGET TO SAVE YOUR FILE! ↓



Brighid Sullivan, MS - Director, Wellable Labs



NOTES: Using Acrobat Reader, you can now type out your notes in the space provided under each thumbnail slide. DON'T FORGET TO SAVE YOUR FILE!



Brighid Sullivan, MS - Director, Wellable Labs



NOTES: Using Acrobat Reader, you can now type out your notes in the space provided under each thumbnail slide. DON'T FORGET TO SAVE YOUR FILE!



Brighid Sullivan, MS - Director, Wellable Labs



↓ NOTES: Using Acrobat Reader, you can now type out your notes in the space provided under each thumbnail slide. DON'T FORGET TO SAVE YOUR FILE! ↓



Brighid Sullivan, MS - Director, Wellable Labs



NOTES: Using Acrobat Reader, you can now type out your notes in the space provided under each thumbnail slide. DON'T FORGET TO SAVE YOUR FILE!



Brighid Sullivan, MS - Director, Wellable Labs



NOTES: Using Acrobat Reader, you can now type out your notes in the space provided under each thumbnail slide. DON'T FORGET TO SAVE YOUR FILE!
 ↓



Brighid Sullivan, MS - Director, Wellable Labs



NOTES: