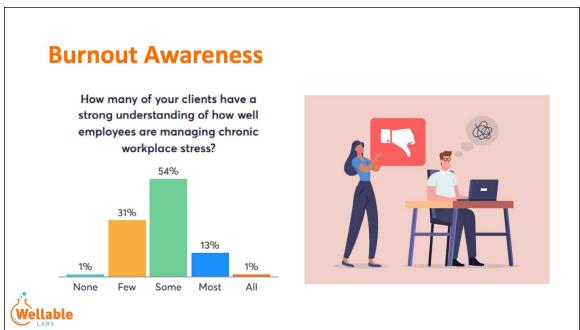

#### **Burnout Stats**

of workers have experienced burnout, with 40% saying they've experienced burnout specifically during the pandemic. FlexJobs

or all workers believe burnout has worsen over the course of the pandemic. Indeed

of employees said their organization isn't doing anything to help with employee burnout. Eagle Hill Consulting

Brighid Sullivan, MS – Director, Wellable Labs

↓ NOTES: Using Acrobat Reader, you can now type out your notes in the space provided under each thumbnail slide. DON'T FORGET TO SAVE YOUR FILE! ↓