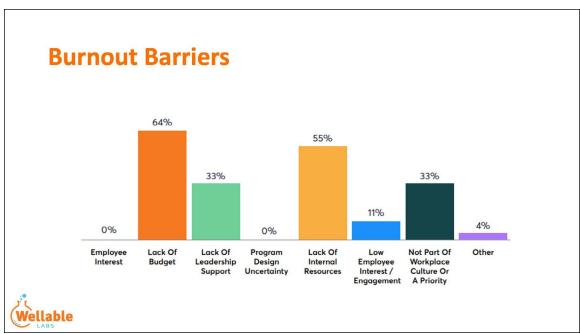

#### **Burnout Stats**

of workers have experienced burnout, with 40% saying they've experienced burnout specifically during the pandemic. FlexJobs

or all workers believe burnout has worsen over the course of the pandemic. Indeed

of employees said their organization isn't doing anything to help with employee burnout. Eagle Hill Consulting

Brighid Sullivan, MS – Director, Wellable Labs

↓ NOTES: Using Acrobat Reader, you can now type out your notes in the space provided under each thumbnail slide. DON'T FORGET TO SAVE YOUR FILE! ↓