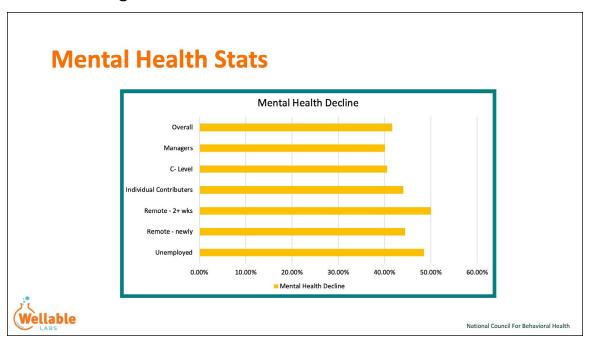

e Labs



↓ NOTES: Using Acrobat Reader, you can now type out your notes in the space provided under each thumbnail slide. DON'T FORGET TO SAVE YOUR FILE! ↓



Brighid Sullivan, MS - Director, Wellable Labs



↓ NOTES: Using Acrobat Reader, you can now type out your notes in the space provided under each thumbnail slide. DON'T FORGET TO SAVE YOUR FILE! ↓



Brighid Sullivan, MS - Director, Wellable Labs



NOTES: Using Acrobat Reader, you can now type out your notes in the space provided under each thumbnail slide. DON'T FORGET TO SAVE YOUR FILE!



Brighid Sullivan, MS - Director, Wellable Labs



NOTES: Using Acrobat Reader, you can now type out your notes in the space provided under each thumbnail slide. DON'T FORGET TO SAVE YOUR FILE!



Brighid Sullivan, MS - Director, Wellable Labs



↓ NOTES: Using Acrobat Reader, you can now type out your notes in the space provided under each thumbnail slide. DON'T FORGET TO SAVE YOUR FILE! ↓



Brighid Sullivan, MS - Director, Wellable Labs



NOTES: Using Acrobat Reader, you can now type out your notes in the space provided under each thumbnail slide. DON'T FORGET TO SAVE YOUR FILE!



Brighid Sullivan, MS - Director, Wellable Labs



NOTES: Using Acrobat Reader, you can now type out your notes in the space provided under each thumbnail slide. DON'T FORGET TO SAVE YOUR FILE!
 ↓



Brighid Sullivan, MS - Director, Wellable Labs



NOTES: Using Acrobat Reader, you can now type out your notes in the space provided under each thumbnail slide. DON'T FORGET TO SAVE YOUR FILE!



Brighid Sullivan, MS - Director, Wellable Labs

|     | F