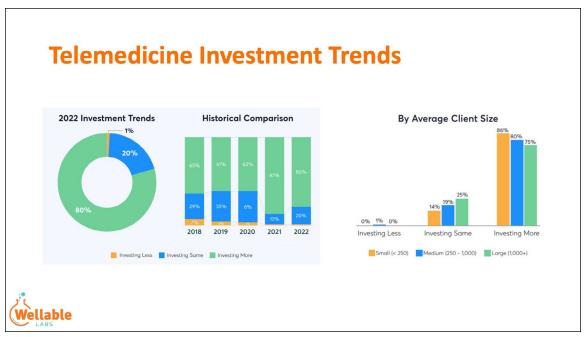

**Benefits**

→ NOTES: Using Acrobat Reader, you can now type out your notes in the space provided under each thumbnail slide. DON'T FORGET TO SAVE YOUR FILE! →



Brighid Sullivan, MS - Director, Wellable Labs



NOTES: Using Acrobat Reader, you can now type out your notes in the space provided under each thumbnail slide. DON'T FORGET TO SAVE YOUR FILE!



Brighid Sullivan, MS - Director, Wellable Labs



NOTES: Using Acrobat Reader, you can now type out your notes in the space provided under each thumbnail slide. DON'T FORGET TO SAVE YOUR FILE!



Brighid Sullivan, MS - Director, Wellable Labs



NOTES: Using Acrobat Reader, you can now type out your notes in the space provided under each thumbnail slide. DON'T FORGET TO SAVE YOUR FILE!



Brighid Sullivan, MS – Director, Wellable Labs



↓ NOTES: Using Acrobat Reader, you can now type out your notes in the space provided under each thumbnail slide. DON'T FORGET TO SAVE YOUR FILE! ↓



↓ NOTES: Using Acrobat Reader, you can now type out your notes in the space provided under each thumbnail slide. DON'T FORGET TO SAVE YOUR FILE! ↓

| ONTES: Using Acrobat Reader, you can now type out your notes in the space provided under each thumbnail slide. DON'T FORGET TO SAVE YOUR FILE! ↓

Brighid Sullivan, MS - Director, Wellable Labs



NOTES: Using Acrobat Reader, you can now type out your notes in the space provided under each thumbnail slide. DON'T FORGET TO SAVE YOUR FILE!



Brighid Sullivan, MS - Director, Wellable Labs



NOTES: Using Acrobat Reader, you can now type out your notes in the space provided under each thumbnail sl