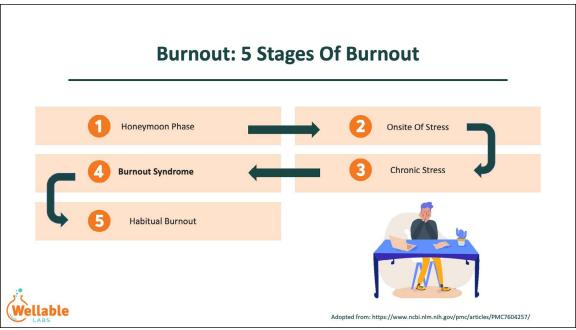

#### **Burnout Definition**

11th Revision of the International Classification of Diseases (ICD-11)

Burn-out is a syndrome conceptualized as resulting from chronic workplace stress that has not been successfully managed. It is characterized by three dimensions:

Feelings of energy depletion or exhaustion

Increased mental distance from one's job, or feelings of negativism or cynicism related to one's job

Reduced professional efficacy

1 NOTES: Using Acrobat Reader, you can now type out your notes in the space provided under each thumbnail slide. DON'T FORGET TO SAVE YOUR FILE!