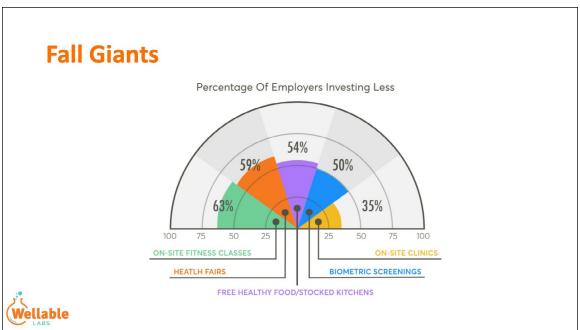

er each thumbnail slide. DON'T FORGET TO SAVE YOUR FILE!



Brighid Sullivan, MS – Director, Wellable Labs



↓ NOTES: Using Acrobat Reader, you can now type out your notes in the space provided under each thumbnail slide. DON'T FORGET TO SAVE YOUR FILE! ↓



↓ NOTES: Using Acrobat Reader, you can now type out your notes in the space provided under each thumbnail slide. DON'T FORGET TO SAVE YOUR FILE! ↓

| ONTES: Using Acrobat Reader, you can now type out your notes in the space provided under each thumbnail slide. DON'T FORGET TO SAVE YOUR FILE! ↓

Brighid Sullivan, MS - Director, Wellable Labs



NOTES: Using Acrobat Reader, you can now type out your notes in the space provided under each thumbnail slide. DON'T FORGET TO SAVE YOUR FILE!



Brighid Sullivan, MS - Director, Wellable Labs



NOTES: Using Acrobat Reader, you can now type out your notes in the space provided under each thumbnail slide. DON'T FORGET TO SAVE YOUR FILE!



Brighid Sullivan, MS - Director, Wellable Labs

#### **Burnout Definition**

11th Revision of the International Classification of Diseases (ICD-11)

Burn-out is a syndrome conceptualized as resulting from chronic workplace stress that has not been successfully managed. It is characterized by three dimensions:

Feelings of energy depletion or exhaustion

Increased mental distance from one's job, or feelings of negativism or cynicism related to one's job

Reduced professional efficacy



1 NOTES: Using Acrobat Reader, you can now type out your notes in the space provided under each thumbnail slide. DON'T FORGET TO SAVE YOUR FILE!

#### **Burnout