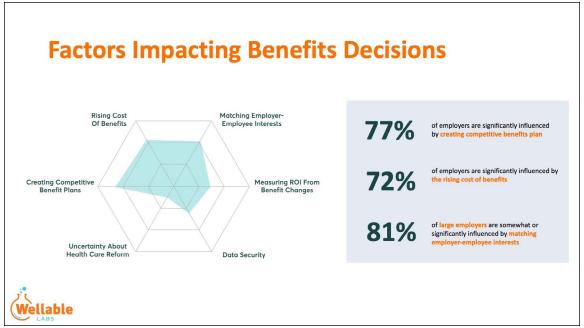

|     | Factors Impacting                    | Benefits Decisions:                                            |
|-----|--------------------------------------|----------------------------------------------------------------|
|     |                                      | influenced by the factors listed below? e on a scale of 1 to 5 |
|     | Creating Competitive Benefit Plans   | Measuring ROI From Benefit Changes                             |
|     | Rising Cost Of Benefits              | Data Security                                                  |
|     | Uncertainty About Health Care Reform | Matching Employer-Employee Interests                           |
| Wel | lable<br>ABS                         |                                                                |